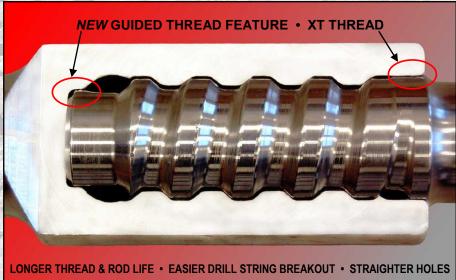

## Features:

- Design advancement of "T" style thread
- XT38, XT45, & XT51 for MF rods
- XT thread compatible with "T" profile/thread
- Two Cylindrical Contact Zones in front and rear of threads
- Guided thread feature

## **Benefits:**

- Longer thread life; Easier thread breakout; Straighter holes
- Suited for larger and deeper blast holes
- Reverse compatibility with standard "T" style threads
- Straighter holes; Reduced hole deviation; Improved thread grease retention on thread pitches
- Minimized impact duration ("rattling") required to uncouple connections; Cooler couplings; Longer thread life