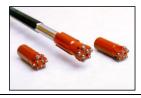

# **CrownPoint** Design Carbide

The CrownPoint carbide design is a hybrid of the Hemispherical and the Semi-ballistic design. The CrownPoint carbide composition is a hard grade like the Hemisphercial design. It also has an aggressive shape similar to the Semi-ballistic carbide that provides a higher penetration rate. The CrownPoint carbide's design offers dual benefits – it will have a higher penetration rate than the Hemispherical carbide and will offer longer service life verses any Ballistic shape.