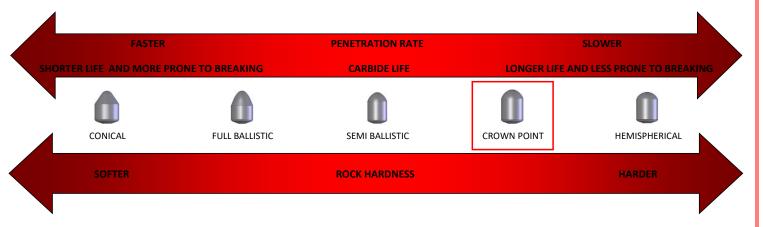

# **CrownPoint** Design Carbide

The CrownPoint carbide design is a hybrid of the Hemispherical and the Semi-ballistic design. The CrownPoint carbide composition is a hard grade like the Hemisphercial design. It also has an aggressive shape similar to the Semi-ballistic carbide that provides a higher penetration rate. The CrownPoint carbide's design offers dual benefits – it will have a higher penetration rate than the Hemispherical carbide and will offer longer service life verses any Ballistic shape.

## **SEMI-BALLISTIC**

- » Softer Grade Composition
- » Faster Penetration Rate
- » Shorter Service Life

### **CROWNPOINT**

- » Hard Grade Composition
- » Fast Penetration Rate
- » Standard Service Life

#### HEMISPHERICAL

- » Hard Grade Composition
- » Standard Penetration Rate
- » Longest Service Life