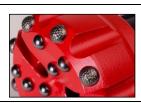

# **CrownPoint** Design Carbide

The CrownPoint carbide design is a hybrid of the Hemispherical and the Semi-ballistic design. The CrownPoint carbide composition is a hard grade like the Hemisphercial design. It also has an aggressive shape similar to the Semi-ballistic carbide that provides a higher penetration rate. The CrownPoint carbide's design offers dual benefits – it will have a higher penetration rate than the Hemispherical carbide and will offer longer service life verses any Ballistic shape.

### **CROWNPOINT**

- » Hard Grade Composition
- » Fast Penetration Rate
- » Standard Service Life