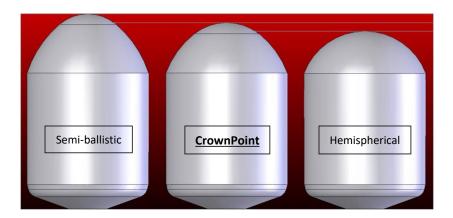

# **CrownPoint** Design Carbide

The CrownPoint carbide design is a hybrid of the Hemispherical and the Semi-ballistic design. The CrownPoint carbide composition is a hard grade like the Hemisphercial design. It also has an aggressive shape similar to the Semi-ballistic carbide that provides a higher penetration rate. The CrownPoint carbide's design offers dual benefits – it will have a higher penetration rate than the Hemispherical carbide and will offer longer service life verses any Ballistic shape.

## **SEMI-BALLISTIC**

- » Softer Grade Composition
- » Faster Penetration Rate
- » Shorter Service Life

### **CROWNPOINT**

- » Hard Grade Composition
- » Fast Penetration Rate
- » Standard Service Life

#### HEMISPHERICAL

- » Hard Grade Composition
- » Standard Penetration Rate
- » Longest Service Life